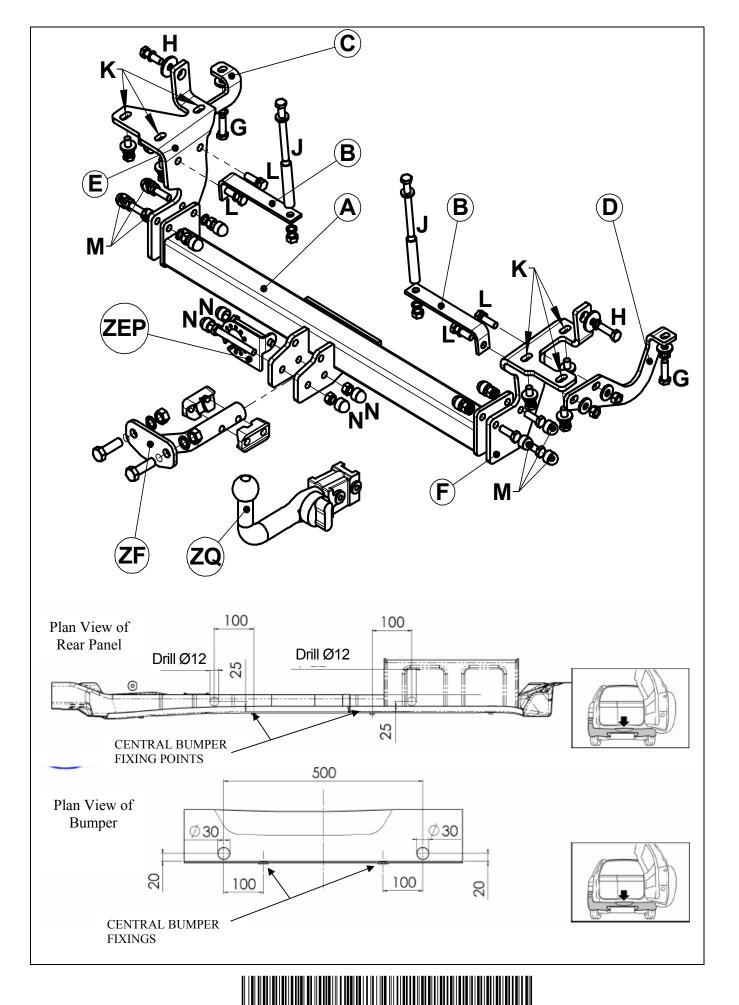

| X                                                                                                                   | WI | Fitting<br>Instructions                                                                       | TOWBAR<br>For Suzuki Grand Vitara<br>3 & 5 Door<br>September 2005- | for<br>SZ15A |  |
|---------------------------------------------------------------------------------------------------------------------|----|-----------------------------------------------------------------------------------------------|--------------------------------------------------------------------|--------------|--|
| MATERIALS                                                                                                           |    |                                                                                               |                                                                    |              |  |
| А                                                                                                                   | 1  | Cross Bar                                                                                     |                                                                    |              |  |
| В                                                                                                                   | 2  | Brace (Fitted to 3 door only)                                                                 |                                                                    |              |  |
| С                                                                                                                   | 1  | Side Arm (Fitted to 5 door only)                                                              |                                                                    |              |  |
| D                                                                                                                   | 1  | Side Arm (Fitted to 5 door only)                                                              |                                                                    |              |  |
| E                                                                                                                   | 1  | Side Bracket                                                                                  |                                                                    |              |  |
| F                                                                                                                   | 1  | Side Bracket                                                                                  |                                                                    |              |  |
| G                                                                                                                   | 2  | M12 x 40 x 1.25mm Fine Pitch Bolts, Lock Washers, Plain Washers (O.D. 30mm) (5-Door Only)     |                                                                    |              |  |
| н                                                                                                                   | 2  | M12 x 40 x 1.25mm Fine Pitch Bolts, Lock Washers, Plain Washers (O.D. 40mm) (3-Door Only)     |                                                                    |              |  |
| J                                                                                                                   | 2  | M10 x 110 x 1.5mm Pitch Bolts, Lock Washers, Plain Washers (Ø25), Nut, Bush (14 OD x 92 long) |                                                                    |              |  |
|                                                                                                                     |    | Black Rubber Blanking Grommets                                                                |                                                                    |              |  |
| К                                                                                                                   | 6  | M12 x 40 x 1.25mm Fine Pitch Bolts, Lock Washers, Plain Washers (O.D. 30mm)                   |                                                                    |              |  |
| L                                                                                                                   | 4  | M12 x 40 x 1.75mm Pitch Bolts, Lock Washers, Nuts, Plain Washers (O.D. 30mm)                  |                                                                    |              |  |
| Μ                                                                                                                   | 6  | M12 x 35 x 1.75mm Pitch Bolts, Lock Washers, Nuts, and 12 Bolt Caps                           |                                                                    |              |  |
| Ν                                                                                                                   | 4  | M12 Bolt Caps – for use with Flanges Neck (ZF) only                                           |                                                                    |              |  |
| ZEP                                                                                                                 | 1  | Electrical Plate                                                                              |                                                                    |              |  |
| FITTING                                                                                                             |    |                                                                                               |                                                                    |              |  |
| NOTE:                                                                                                               |    |                                                                                               |                                                                    |              |  |
| On 3 Door Models only - this towbar requires drilling of the top face of the bumper, which is visible when the rear |    |                                                                                               |                                                                    |              |  |
| door is opened. The drilled holes are blanked off using rubber grommets supplied. This is the method suggested      |    |                                                                                               |                                                                    |              |  |
| by Suzuki.                                                                                                          |    |                                                                                               |                                                                    |              |  |

An alternative is to remove the bumper, drill the top face of the rear panel as described below, and re-assemble the bumper over the top of the Bolt heads (J) – slotting the bumper fixing holes as required to account for the top edge of the bumper being higher due to the bolt heads underneath.

- 1. Remove towing eye.
- 2. Loosely attach Side Brackets (E) and (F) to chassis using fasteners (K) Note: May need to unclip wiring harness from side of chassis rails to allow fitment.

## On 3 door models only:

- 3. Completely remove the exhaust heat shield or just the two screws securing its rearmost edge, to gain access to the existing Ø14 mounting holes located under each corner of the shield. (Fitters preference)
- 4. Using the diagram below, mark out and drill the top of the bumper (Ø30) and top of rear panel (Ø11) for fasteners (J)
- 5. Assemble Braces (B) to bottom of rear panel with fasteners & Bushes (J). Insert Bushes (J) from underside of rear panel.
- 6. Cover the exposed bolt heads by inserting the supplied Rubber Grommets into the holes drilled in the top face of the bumper.
- 7. Secure Braces (B) to Side Brackets (E) and (F) using fasteners (L). (Note: not all fasteners (L) are required for 3 door models)
- 8. Assemble fasteners (H).
- 9. Go to step 10.

## On 5 door models only:

- 10. Assemble Side Arms (C) & (D) to Side Brackets (E) and (F) using fasteners (L), and to chassis rails using fasteners (G).
- 11. Assemble Cross Bar (A) to Side Brackets (E) and (F) using fasteners (M), use Bolt Caps to cover Nut and Bolt heads.
- 12. Assemble Electrical Plate (ZEP) and the chosen Neck Assembly to Cross Bar (A),
- 13. Fully Tighten all bolts, starting with bolts (K).